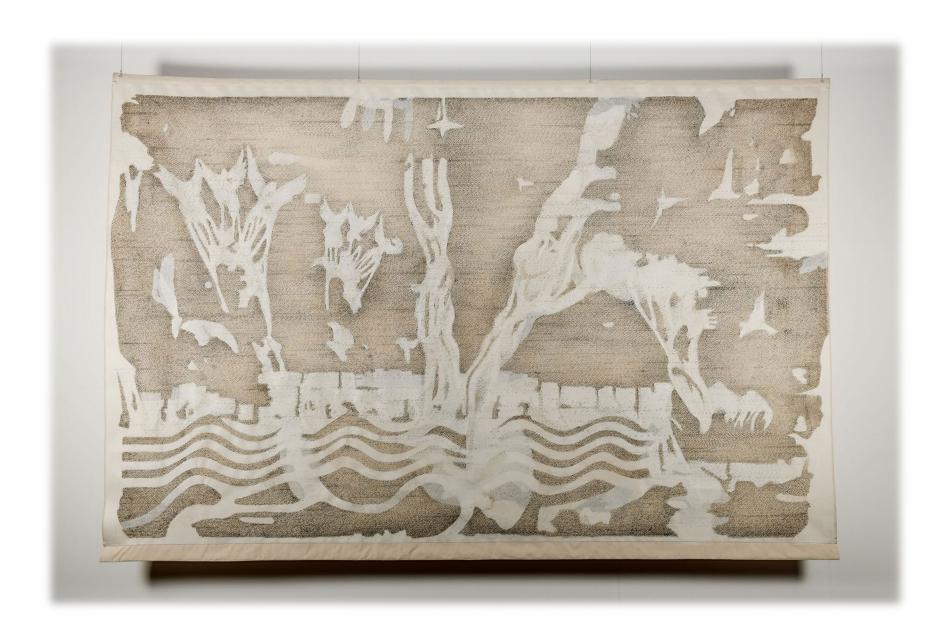

## Visual Analysis:

| Appreciating a work of art can be more tha  | an simply enjoying what you are looking at.        |
|---------------------------------------------|----------------------------------------------------|
| Knowing about the art, about the artist and | d their intentions can enhance your experience     |
| with it, enabling a deeper appreciation. Lo | ook at the image Abidin's mural, "Aan" on the last |
| page. What do you notice about it? What d   | o you feel as you look at it?1                     |
|                                             |                                                    |
|                                             |                                                    |
|                                             |                                                    |
|                                             |                                                    |
|                                             |                                                    |
|                                             |                                                    |
|                                             |                                                    |
|                                             |                                                    |
|                                             |                                                    |
|                                             |                                                    |
| •                                           | escribes how "Aan" depicts the Zanj rebellion.     |
|                                             | s the article describes. Can you spot them? Would  |
| you have noticed them if you hadn't first   | read the article? How does knowing the artist's    |
| intention change your experience of the n   | nural? <sup>2</sup>                                |
|                                             |                                                    |
|                                             |                                                    |
|                                             |                                                    |
|                                             |                                                    |
|                                             |                                                    |
|                                             |                                                    |
|                                             |                                                    |
|                                             |                                                    |

1 Answers will vary. Students may notice the absence of bright colors, the wavy lines in the bottom section of the mural, the V-shaped branching object in the center/right.

2 Answers will vary. Likely, students will see the mural very differently now that they have the information from the artist.